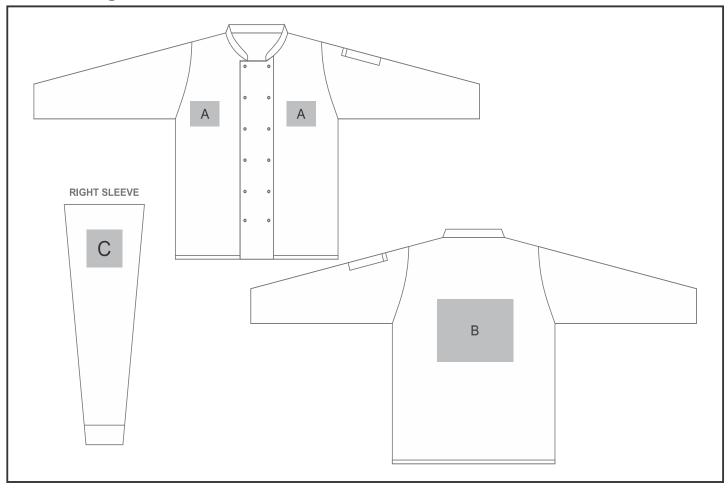

## **Branding Options:**

| Position | Branding Method (Branding Code)       | No. of Colours | Dimension              |
|----------|---------------------------------------|----------------|------------------------|
| А        | Embroidery (EMB-A)                    | N/A            | 100mm wide x 80mm high |
| А        | Screen Print (SA)                     | 1 Colour       | 100mm wide x 80mm high |
| А        | Digital Transfer Clothing A6 (DTC-A6) | Full Colour    | 100mm wide x 80mm high |
| А        | Silicone (STP-A)                      | N/A            | 30mm wide x 30mm high  |
| А        | Silicone (STP-B)                      | N/A            | 50mm wide x 50mm high  |
| А        | Silicone (STP-C)                      | N/A            | 80mm wide x 80mm high  |
| А        | Silicone (STP-D)                      | N/A            | 100mm wide x 40mm high |

| В | Embroidery (EMB-A) | N/A | 200mm wide x 200mm high |
|---|--------------------|-----|-------------------------|
|---|--------------------|-----|-------------------------|

| В | Screen Print (SA)                     | 1 Colour    | 260mm wide x 200mm high |
|---|---------------------------------------|-------------|-------------------------|
| В | Digital Transfer Clothing A6 (DTC-A6) | 1 Colour    | 148mm wide x 105mm high |
| В | Digital Transfer Clothing A5 (DTC-A5) | Full Colour | 210mm wide x 148mm high |
| В | Silicone (STP-A)                      | N/A         | 30mm wide x 30mm high   |
| В | Silicone (STP-B)                      | N/A         | 50mm wide x 50mm high   |
| В | Silicone (STP-C)                      | N/A         | 80mm wide x 80mm high   |
| В | Silicone (STP-D)                      | N/A         | 120mm wide x 40mm high  |
|   |                                       | -           |                         |
| С | Embroidery (EMB-A)                    | N/A         | 80mm wide x 80mm high   |
| С | Screen Print (SA)                     | 1 Colour    | 60mm wide x 60mm high   |
| С | Digital Transfer Clothing A6 (DTC-A6) | Full Colour | 80mm wide x 80mm high   |
| С | Silicone (STP-A)                      | N/A         | 30mm wide x 30mm high   |
| С | Silicone (STP-B)                      | N/A         | 50mm wide x 50mm high   |
| С | Silicone (STP-C)                      | N/A         | 80mm wide x 80mm high   |